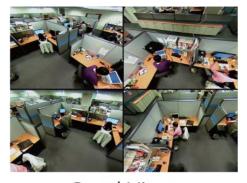

### MU-Pano101

## Indooor Fisheye Network Camera

2MP · 360° / 180° Panoramic View



#### **Features**

- 15 fps@1440x1440 Full HD
- Dewarping the Image via Fisheye Correction Processor
- Removable IR-cut Filter for Day & Night Function
- Real-time H.264, MPEG-4, and MJPEG Compression
- ROI (Region of Interest) Provides Outstanding e-PTZ Function
- Minimum 0.1 Lux for Night Vision
- WDR Enhancement for Visibility in Extremely Bright or Dark Environments
- Two-way Audio Communication, built-in Microphone and Speaker
- Built-in MicroSD Card Slot, support SDHC/SDXC 64GB Maximum
- Built-in 802.3af Compliant PoE
- Built-in IEEE802.11b/g/n Wireless (Optional)
- ONVIF Compliant for Interoperability



360° Broad View



Mutek Technology Inc. View



Quad View



3 PTZ with Source View





















## **MU-Pano101**

# Indooor Fisheye Network Camera

2MP · 360° / 180° Panoramic View

| System Information   |                                                                                                                     | Interface             | 10 Base-T/100 BaseTX Ethernet(RJ-45)                                                                                          |  |
|----------------------|---------------------------------------------------------------------------------------------------------------------|-----------------------|-------------------------------------------------------------------------------------------------------------------------------|--|
| CPU                  | Multimedia SoC (System-on-Chip)