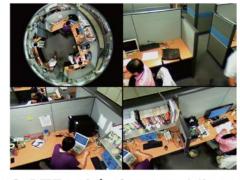

### MU-Pano101

## Indooor Fisheye Network Camera

2MP · 360° / 180° Panoramic View



#### **Features**

- 15 fps@1440x1440 Full HD
- Dewarping the Image via Fisheye Correction Processor
- Removable IR-cut Filter for Day & Night Function
- Real-time H.264, MPEG-4, and MJPEG Compression
- ROI (Region of Interest) Provides Outstanding e-PTZ Function
- Minimum 0.1 Lux for Night Vision
- WDR Enhancement for Visibility in Extremely Bright or Dark Environments
- Two-way Audio Communication, built-in Microphone and Speaker
- Built-in MicroSD Card Slot, support SDHC/SDXC 64GB Maximum
- Built-in 802.3af Compliant PoE
- Built-in IEEE802.11b/g/n Wireless (Optional)
- ONVIF Compliant for Interoperability



360° Broad View



Mutek Technology Inc. View



Quad View



3 PTZ with Source View





















## **MU-Pano101**

# Indooor Fisheye Network Camera

2MP · 360° / 180° Panoramic View

| System Information   |                                                                                                                     | Interface             | 10 Base-T/100 BaseTX Ethernet(RJ-45)                                                                                          |  |
|----------------------|---------------------------------------------------------------------------------------------------------------------|-----------------------|-------------------------------------------------------------------------------------------------------------------------------|--|
| CPU                  | Multimedia SoC (System-on-Chip)