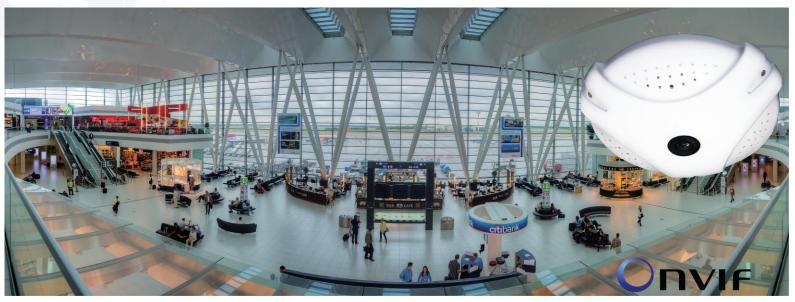

### MU-Pano101

## Indooor Fisheye Network Camera

2MP · 360° / 180° Panoramic View



#### **Features**

- 15 fps@1440x1440 Full HD
- Dewarping the Image via Fisheye Correction Processor
- Removable IR-cut Filter for Day & Night Function
- Real-time H.264, MPEG-4, and MJPEG Compression
- ROI (Region of Interest) Provides Outstanding e-PTZ Function
- Minimum 0.1 Lux for Night Vision
- WDR Enhancement for Visibility in Extremely Bright or Dark Environments
- Two-way Audio Communication, built-in Microphone and Speaker
- Built-in MicroSD Card Slot, support SDHC/SDXC 64GB Maximum
- Built-in 802.3af Compliant PoE
- Built-in IEEE802.11b/g/n Wireless (Optional)
- ONVIF Compliant for Interoperability



360° Broad View



Mutek Technology Inc. View



Quad View



3 PTZ with Source View





















## **MU-Pano101**

# Indooor Fisheye Network Camera

2MP · 360° / 180° Pa