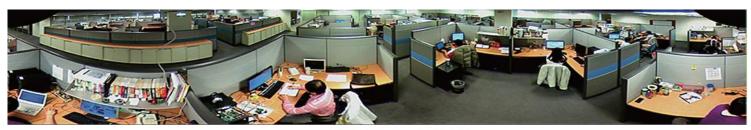

### MU-Pano101

## Indooor Fisheye Network Camera

2MP · 360° / 180° Panoramic View



#### **Features**

- 15 fps@1440x1440 Full HD
- Dewarping the Image via Fisheye Correction Processor
- Removable IR-cut Filter for Day & Night Function
- Real-time H.264, MPEG-4, and MJPEG Compression
- ROI (Region of Interest) Provides Outstanding e-PTZ Function
- Minimum 0.1 Lux for Night Vision
- WDR Enhancement for Visibility in Extremely Bright or Dark Environments
- Two-way Audio Communication, built-in Microphone and Speaker
- Built-in MicroSD Card Slot, support SDHC/SDXC 64GB Maximum
- Built-in 802.3af Compliant PoE
- Built-in IEEE802.11b/g/n Wireless (Optional)
- ONVIF Compliant for Interoperability



360° Broad View



Mutek Technology Inc. View



Quad View



3 PTZ with Source View





















## **MU-Pano101**

# Indooor Fisheye Network Camera

2MP · 360° / 180° Panoramic View

| System Information   |                                                                                                                     | Interface             | 10 Base-T/100 BaseTX Ethernet(RJ-45)                                                                                          |  |
|----------------------|---------------------------------------------------------------------------------------------------------------------|-----------------------|-------------------------------------------------------------------------------------------------------------------------------|--|
| CPU