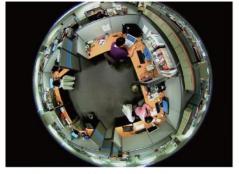

### MU-Pano101

## Indooor Fisheye Network Camera

2MP · 360° / 180° Panoramic View



#### **Features**

- 15 fps@1440x1440 Full HD
- Dewarping the Image via Fisheye Correction Processor
- Removable IR-cut Filter for Day & Night Function
- Real-time H.264, MPEG-4, and MJPEG Compression
- ROI (Region of Interest) Provides Outstanding e-PTZ Function
- Minimum 0.1 Lux for Night Vision
- WDR Enhancement for Visibility in Extremely Bright or Dark Environments
- Two-way Audio Communication, built-in Microphone and Speaker
- Built-in MicroSD Card Slot, support SDHC/SDXC 64GB Maximum
- Built-in 802.3af Compliant PoE
- Built-in IEEE802.11b/g/n Wireless (Optional)
- ONVIF Compliant for Interoperability



360° Broad View



Mutek Technology Inc. View



Quad View



3 PTZ with Source View





















## **MU-Pano101**

# Indooor Fisheye Network Camera

2MP · 360° / 180° Panoramic View

| System Information   |                                                                                                                     | Interface             | 10 Base-T/100 BaseTX Ethernet(RJ-45)                                                                                          |  |
|----------------------|---------------------------------------------------------------------------------------------------------------------|-----------------------|-------------------------------------------------------------------------------------------------------------------------------|--|
| CPU                  | Mul